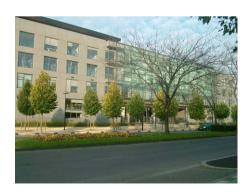

## How to get to the workshop:

- Take Tram A (from the station for example) in the direction of Echirolles Denis Papin (or Grand Place).
- Stop at La Bruyère.
- Take the path on your right between the trees, just after the Tram Stop. Walk in the same direction as the Tram.
- Then take the path between the gray buildings, cross Marie Reynoard road.
- The workshop is held in the building with a large glass wall.