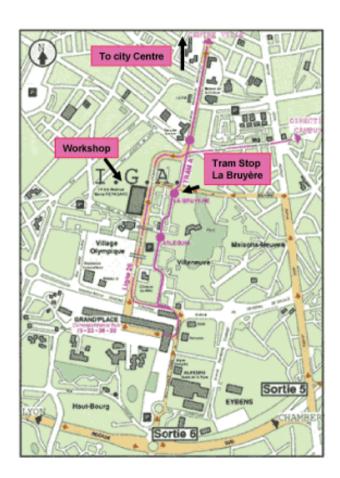

## How to get to the workshop held at IGA (by public transportation) Institut de géographie alpine

## Address:

Institut de géographie alpine 14 bis, avenue Marie Reynoard 38100 Grenoble

Tél.: 04 76 82 20 20

Room: Salle des Actes

## How to get to the workshop:

- Take Tram A (from the station for example) in the direction of Echirolles Denis Papin (or Grand Place).
- Stop at La Bruyère.
- Take the path on your right between the trees, just after the Tram Stop. Walk in the same direction as the Tram.
- Then take the path between the gray buildings, cross Marie Reynoard road.
- The workshop is held in the building with a large glass wall.

The trip from the station to the Institute should take maximum 30mn